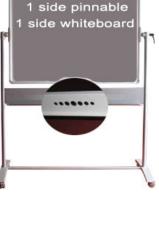

#### Mobile - COMBO Board

- Double sided Mobile Board
- 1 side magnetic whiteboard
- Other is pinnable grey felt
  - Locking castors
- 1200x900mm VM1290C
- 1500x1200mm VM1512C