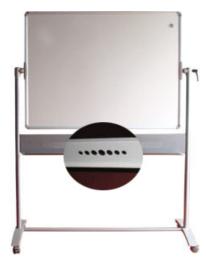

### Mobile - Whiteboard

- Double sided rotating whitebooard
- Magnetic surface with 8 year guarantee
- Locking castors
- Built in pen tray .. adjustable to 2 heights
- Strong powder coated steel design
- Board can be locked into different writing angles
- 1200x900mm VM1290, 1500x900—VM1590, 1500x1200-VM1512, 1800x900-VM1890, 1800x1200-VM1812