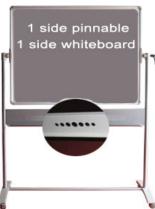

#### Mobile - COMBO Board

- Double sided Mobile Board
- 1 side magnetic whiteboard
- Other is pinnable grey felt
  - Locking castors
- 1200x900mm VM1290C
- 1500x1200mm VM1512C