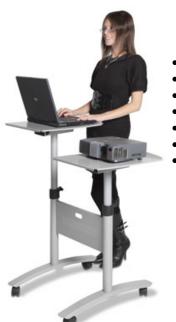

### **DUO** - Audio Visual trolley

- Hold your projector and your laptop!
- Adjustable height
- Adjustable angle
- Sturdy all metal construction
- Lockable castors
- Each platform is 860 x 650mm
- Order Code: VT0002