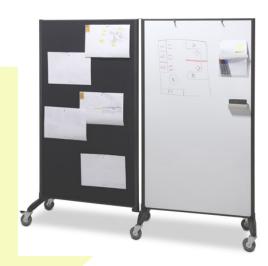

Join 2 panels together with a Connector Kit Order Code: VRD1890C

Any number of panels can be linked together.

#### Featuring ...

- One size: 1800 x 900mm .. quality magnetic whiteboard one side
- And pinnable charcoal colour fabric the other side ... hides pin holes!
- High density 'HardSoft'® pinnable background. Provides extra strong grip.
- Smooth rolling, large lockable castors
- Graphite aluminium frame enhances all environments
- Panels can be linked together with connector (optional)
- Supplied with 2 adjustable plastic flipchart pad hooks