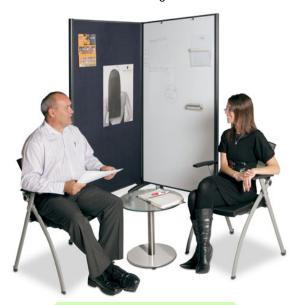

# **Privacy Panel**

Panels can be pivoted to form intimate meeting areas ... or a large scale division of a meeting room

### Why are they different?

Most partitions don't have wheels.

Most partitions don't link together.

Most partitions are not really pinnable .. and most partitions don't have a whiteboard.

So clearly .. ours are unlike most partitions.

Our Communicate Room Dividers really do offer you a clever meeting and privacy solution .. wherever you care to use them.