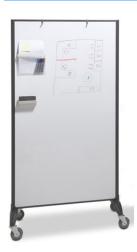

#### **Smarter Office Smarter Communication**

- Double sided-magnetic whiteboard
- Pinnable fabric the other side
- Locking castors (extra large)
- Graphite grey aluminium frame
- Supplied with flipchart paper hooks
- Supplied with magnetic pen shelf
- Order Code: VRD1890

#### Featuring ...

- One size: 1800 x 900mm .. quality magnetic whiteboard one side
- And pinnable charcoal colour fabric the other side ... hides pin holes!
- High density 'HardSoft'® pinnable background. Provides extra strong grip.
- Smooth rolling, large lockable castors
- Graphite aluminium frame enhances all environments
- Panels can be linked together with connector (optional)
- Supplied with 2 adjustable plastic flipchart pad hooks