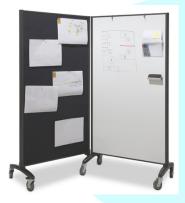

# **Privacy Panel**

Panels can be pivoted to form intimate meeting areas ... or a large scale division of a meeting room

### Why are they different?

Most partitions don't have wheels.

Most partitions don't link together.

Most partitions are not really pinnable .. and most partitions don't have a whiteboard.

So clearly .. ours are unlike most partitions.

Our Communicate Room Dividers really do offer you a clever meeting and privacy solution .. wherever you care to use them.